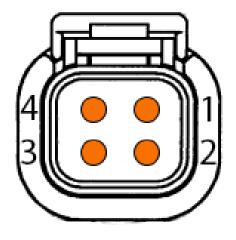

Pins 1 and 4 for supply (thicker traces), current limit 7,5A

Pins 2 and 3 for CAN, current limit 2,5A

Dynolyze hub dyno pinout:

- 1: +12V
- 2. CAN high
- 3. CAN low
- 4. Ground