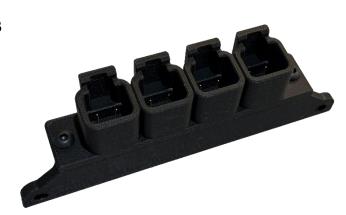

## **DYNOLYZE CAN HUB 4**

- Easy way to add more CAN devices
- Divides your existing CAN line into 3 new connections
- The connectors of the CAN HUB are similar to DTM04-4P, mating connector is DTM06-4S.
- 4 pins: CAN high, CAN low, +12V, ground
- This CAN hub is universal. You can also use it with your motorsport applications!
- Attachment with 2 screws or by using a two-sided tape (flat surface)
- Ambient temperature: -30°C +90°C
- Weight: 50 g